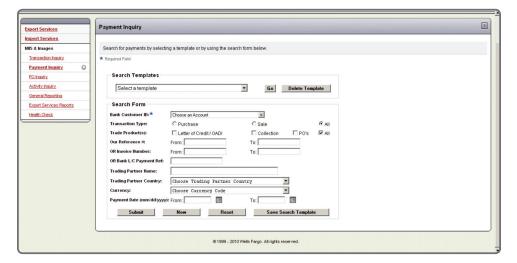

# **◄** Inquiry features

Real-time inquiries can be created using a number of criteria that allows you to have at your fingertips the most useful information about letters of credit, collections, payments, and purchase orders.