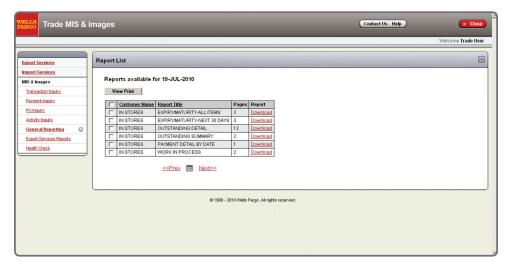

# **◄** Reports

A variety of daily reports is available from the General Reporting menu.