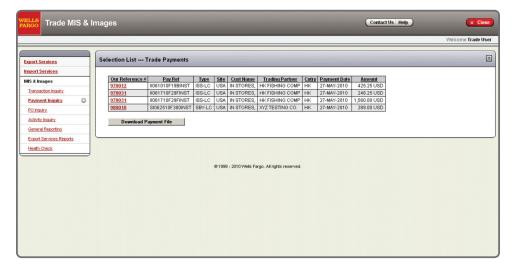

# **◄** Inquiry features

Real-time inquiries can be created using a number of criteria that allows you to have at your fingertips the most useful information about letters of credit, collections, payments, and purchase orders.

#### ■ Downloads

Inquiry results are presented in spreadsheet format, with an option to download the data for further analysis or integrate the data with information from other production systems.